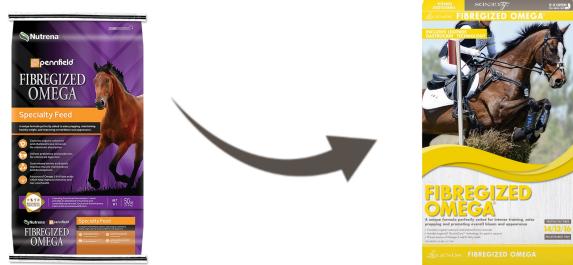

## New Legends<sup>®</sup> Fibregized Omega<sup>®</sup> Joining the family from the Pennfield<sup>®</sup> line

**LEGENDSHORSEFEED.COM** 

• Features super fiber shredded beet pulp and soybean hulls for superior nutritional digestibility and increased caloric density.

Scan here for more information on Legends® Fibregized Omega®